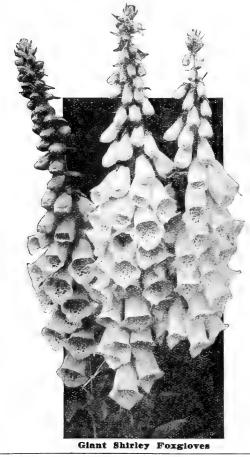

| 60<br>60<br>60<br>50 |
| Grandifiora (Ambigua). Light yellow                                                                                                                           | 20                   | 75                   |
| Lutzii Hybrids. New distinct salmon hy-<br>brids. 4 feet<br>Monstrosa (Mammoth Foxglove). Mixed                                                               | 30<br>20             | 1 50<br>60           |

## Echinops (Globe Thistle)

Ritro. Striking hardy perennial plants, with handsome silvery thistle-like foliage and fine steel-blue flowers in round heads, which can be used for cutting. 3 to 5 feet. Trade pkt., 10 ets.; oz., 30 ets.

## Eryngium (Sea Holly)

#### Eupatorium (Hardy Ageratum)

| Fraseri | 1 | 00 |
|---------|---|----|
|---------|---|----|



The Iris (John C. Wister). Presents in a clear, convincing manner the simple requirements of this flower, \$1.25 per copy, postpaid.

## Perennial Flower Seeds WHOLESALE LIST



Gaillardia Grandiflora

#### Gaillardia (Blanket Flower)

One of the showiest and most effective hardy peren-nial plants, and should find a place in every hardy border, also splendid for cutting; 2 feet. **Tr. pkt. Oz.** 

| Grandifiora Burgundy. Lovely wine-red    |        |     |    |  |
|------------------------------------------|--------|-----|----|--|
| flowers on long stems                    | \$0 50 | \$3 | 50 |  |
| Grandiflora Copper-red. A striking color |        |     |    |  |
| in this popular perennial                | 20     |     | 75 |  |
| Grandiflora Tangerine. Large tangerine   |        |